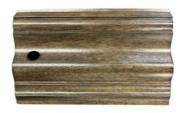

### FINISH INFORMATION



### IMPORTANT FINISH INFORMATION:

# CHOICE OF TWO STANDARD FINISHES (NO CHARGE):

#### Weathered Oak



# Brown Cherry



### OTHER FINISHES ARE AVAILABLE BELOW FOR AN ADDITIONAL COST:

Beach Wood



Walnut Relic



Additional Cost:
Legs, Feet, Posts:

Wood Frame (Arms Posts):

\$50 \$100

Additional Cost: **Legs, Feet, Posts:** 

Wood Frame (Arms Posts):

\$50 \$100

#### \*\*White Alabaster



Pumice Stone



### \*\*Painted & Sealed

Additional Cost:

Legs, Feet, Posts: \$65 Wood Frame (Arms Posts): \$115

Additional Cost: Legs, Feet, Posts: Wood Frame (Arms Posts):

\$50 \$100

### Anitque Maple



Legs, Feet, Posts: Wood Frame (Arms Posts): \$50 \$100