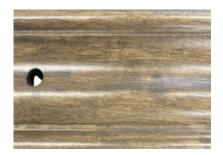

### FINISH INFORMATION



### IMPORTANT FINISH INFORMATION:

# CHOICE OF TWO STANDARD FINISHES (NO CHARGE):

#### Weathered Oak



# Brown Cherry



### OTHER FINISHES ARE AVAILABLE BELOW FOR AN ADDITIONAL COST:

Beach Wood



Walnut Relic



Additional Cost:
Legs, Feet, Posts:

Wood Frame (Arms Posts):

\$50 \$100

Additional Cost: **Legs, Feet, Posts:** 

Wood Frame (Arms Posts):

\$50 \$100

#### \*\*White Alabaster



Pumice Stone



### \*\*Painted & Sealed

Additional Cost:

Legs, Feet, Posts: \$65 Wood Frame (Arms Posts): \$115

Additional Cost: Legs, Feet, Posts: Wood Frame (Arms Posts):

\$50 \$100

### Anitque Maple



Legs, Feet, Posts: Wood Frame (Arms Posts): \$50 \$100