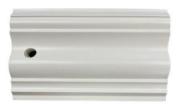

### FINISH INFORMATION



### IMPORTANT FINISH INFORMATION:

# CHOICE OF TWO STANDARD FINISHES (NO CHARGE):

#### Weathered Oak



# Brown Cherry



### OTHER FINISHES ARE AVAILABLE BELOW FOR AN ADDITIONAL COST:

Beach Wood



Walnut Relic



Additional Cost:
Legs, Feet, Posts:

Wood Frame (Arms Posts):

\$50 \$100

Additional Cost: **Legs, Feet, Posts:** 

Wood Frame (Arms Posts):

\$50 \$100

#### \*\*White Alabaster



Pumice Stone



### \*\*Painted & Sealed

Additional Cost:

Legs, Feet, Posts: \$65 Wood Frame (Arms Posts): \$115

Additional Cost: Legs, Feet, Posts: Wood Frame (Arms Posts):

\$50 \$100

### Anitque Maple



Legs, Feet, Posts: Wood Frame (Arms Posts): \$50 \$100