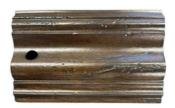

### OTHER FINISHES ARE AVAILABLE BELOW FOR AN ADDITIONAL COST:

Beach Wood

Walnut Relic

Additional Cost:
Legs, Feet, Posts:

Wood Frame (Arms Posts):

\$50 \$100

Additional Cost: **Legs, Feet, Posts:** 

Wood Frame (Arms Posts):