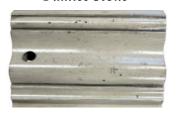

### FINISH INFORMATION



### IMPORTANT FINISH INFORMATION:

# CHOICE OF TWO STANDARD FINISHES (NO CHARGE):

#### Weathered Oak



# Brown Cherry



### OTHER FINISHES ARE AVAILABLE BELOW FOR AN ADDITIONAL COST:

Beach Wood



Walnut Relic



Additional Cost:
Legs, Feet, Posts:

Wood Frame (Arms Posts):

\$50 \$100

Additional Cost: **Legs, Feet, Posts:** 

Wood Frame (Arms Posts):

\$50 \$100

#### \*\*White Alabaster



Pumice Stone



### \*\*Painted & Sealed

Additional Cost:

Legs, Feet, Posts: \$65 Wood Frame (Arms Posts): \$115

Additional Cost: Legs, Feet, Posts: Wood Frame (Arms Posts):

\$50 \$100

### Anitque Maple



Legs, Feet, Posts: Wood Frame (Arms Posts): \$50 \$100