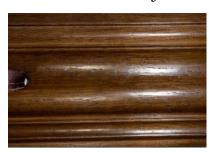

### FINISH INFORMATION



### IMPORTANT FINISH INFORMATION:

# CHOICE OF TWO STANDARD FINISHES (NO CHARGE):

#### Weathered Oak



# Brown Cherry



### OTHER FINISHES ARE AVAILABLE BELOW FOR AN ADDITIONAL COST:

Beach Wood



Walnut Relic



Additional Cost:
Legs, Feet, Posts:

Wood Frame (Arms Posts):

\$50 \$100

Additional Cost: **Legs, Feet, Posts:** 

Wood Frame (Arms Posts):

\$50 \$100

#### \*\*White Alabaster



Pumice Stone



### \*\*Painted & Sealed

Additional Cost:

Legs, Feet, Posts: \$65 Wood Frame (Arms Posts): \$115

Additional Cost: Legs, Feet, Posts: Wood Frame (Arms Posts):

\$50 \$100

### Anitque Maple



Legs, Feet, Posts: Wood Frame (Arms Posts): \$50 \$100