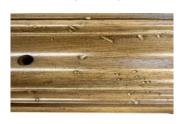

### FINISH INFORMATION



### IMPORTANT FINISH INFORMATION:

# CHOICE OF TWO STANDARD FINISHES (NO CHARGE):

#### Weathered Oak



# Brown Cherry



### OTHER FINISHES ARE AVAILABLE BELOW FOR AN ADDITIONAL COST:

Beach Wood



Walnut Relic



Additional Cost:
Legs, Feet, Posts:

Wood Frame (Arms Posts):

\$50 \$100

Additional Cost: **Legs, Feet, Posts:** 

Wood Frame (Arms Posts):

\$50 \$100

#### \*\*White Alabaster



Pumice Stone



### \*\*Painted & Sealed

Additional Cost:

Legs, Feet, Posts: \$65 Wood Frame (Arms Posts): \$115

Additional Cost: Legs, Feet, Posts: Wood Frame (Arms Posts):

\$50 \$100

### Anitque Maple



Legs, Feet, Posts: Wood Frame (Arms Posts): \$50 \$100